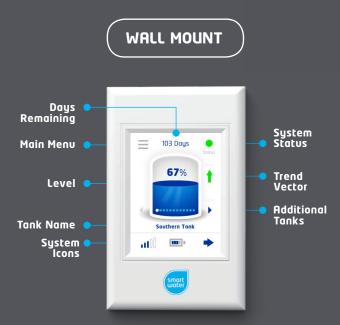

## Mobile App available: Mobile App including advanced features such

as graphing and weather forecasting. The ultimate water management tool in the palm of your hand. he WiFi touchscreen display is produced in a convenient and stylish desk top enclosure for ease of positioning. The WiFi LCD Keypad is also available in a wall mounting option. Once powered up the display is ready to be connected with up to twelve tank transmitters and up to twelve pump controllers. The device is supplied with a high power dipole antenna however other options are available for outdoor mounted antenna. A state of the art IPS full colour TFT touchscreen is incorporated for ease of navigation around the suite of features included in the software. The display is powered by a USB power supply that is also included with the kit.

## Features

- WiFi Enabled with free app available on iOS and Android devices
- High resolution 2.8" full colour IPS TFT touchscreen LCD
- Desk mounting or wall mounting options
- Long range wireless performance, tested up to 10km
- Up to 12 tank transmitters and 12 pump controllers can be added
- The system learns your water usage to predict your time to empty
- Custom alerts and alarms for full visibility of your system status
- Trend indicator for a "one glance" indication of tank status
- Fully programmable automatic pump operation
- Name your tanks and pumps for ease of reference
- Set the density for measurment for different fluids
- Convenient timers to assist with tank maintenance
- Multiple touchscreen displays can be added to a single system
- Starter Pack provides everything you need to get up and running
- Simple DIY installation and operation