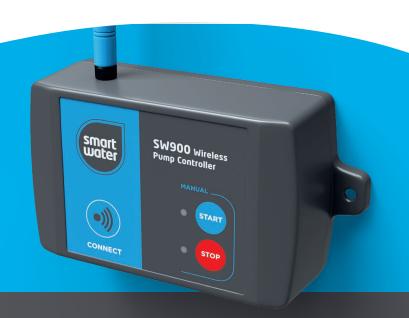

## **Pump Controller**

The Smart Water Pump Controller is an essential piece of equipment for full management of the pumps in your water system. Offering complete "Set an Forget" functionality with a complete range of automatic and manual options. Fully programmable and controlled directly at the pump, via the WiFi LCD Keypad or through the mobile App. Up to twelve pump controllers can be added to the system to allow for even the most complex of installations.

## **Features**

- 230VAC, 12VDC and Change-Over (C/O) versions available
- Convenient wall mounting enclosure
- Long range wireless performance, tested up to 10km
- Up to 12 pump controllers can be added to a single system
- Name your pump controllers for ease of identification
- Fully programmable automatic pump operation
- Pump from tank to tank, or from an infinite source such as a bore
- Real-time clock functionality
- Range can be extended using the Active Repeater
- Controllable with the free App available on iOS and Android devices
- Simple DIY installation and operation