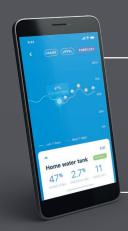

Mobile App including advanced features such as graphing and weather forecasting. The ultimate water management tool in the palm of your hand.

- Tank Transmitter
- Water Pump
- D Water Sensor

- Wifi Gateway
- Water Source (tank or infinite source such as a bore)