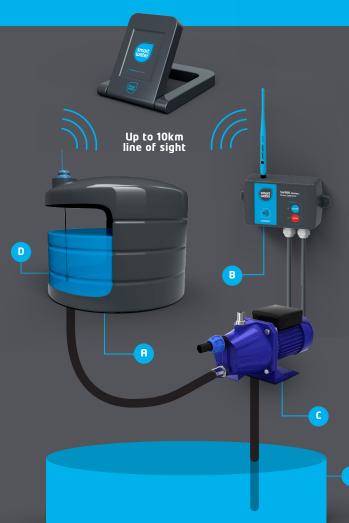

Mobile App including advanced features such as graphing and weather forecasting. The ultimate water management tool in the palm of your hand.

- Tank Transmitter
- Water Pump
- D Water Sensor

- Wifi Gateway
- Water Source (tank or infinite source such as a bore)