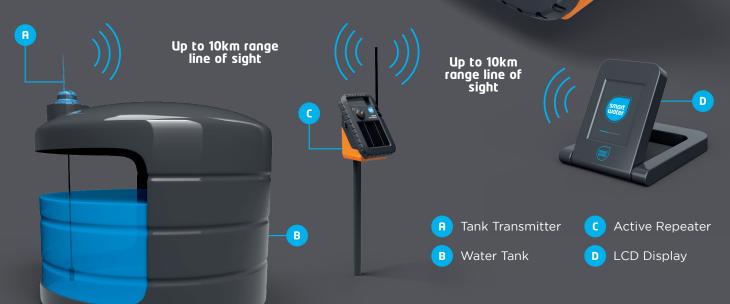

## Smart Facts Active Repeater

The Smart Water Active Repeater is the ultimate tool to ensure even the most difficult installations can operate reliably. Whether it is rough terrain and obstructions or extreme long distance the Active Repeater will ensure system stability and performance. A truly plug and play unit, just turn it on and allow it to power your system to new heights. Up to three Active Repeaters can be utilised on the Smart Water network giving you complete flexibility and control.

## Features

- Solar powered with a powerful Lithium-ion power source
- Rugged materials engineered to perform in the harshest environments
- Long range wireless performance, tested up to 10km
- Up to 12 tank transmitters and 12 pump controllers can be added
- Up to three repeaters can be used on a single network
- Custom system alerts and alarms for full visibility of your system status
- Fully programmable automatic pump operation
- Name your tanks and pumps for ease of reference
- Set the density for measurement of different fluids
- Convenient timers to remind you of tank maintenance requirements
- Range can be extended using the Active Repeater